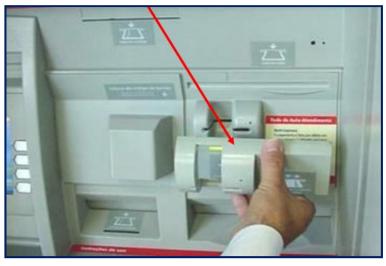

### **ATM Skimming & Tampering**

Skimming device on top of card slot of the ATM, e.g. card reader, false front etc When customer inserts card in reader, skimming device reads card details from magnetic strip & transmit wirelessly to receiver.

Skimming device placed over Card Reader

Hidden camera records PIN

Bradeso

What is this?

Observation camera across road recording & transmitting PINs