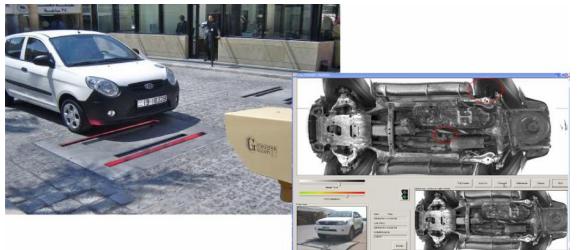

# • Under Vehicle Screening System (UVSS)

**Rapidly & Automatically** identifies any threatening objects to the underside of vehicle & raises alerts to Security Room.

Integrated with Security Screening Procedures.