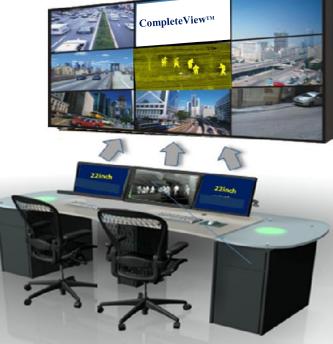

# ALS COMPLETE VIEW<sup>TM</sup> - Security Control Room

### Total Security Situational Awareness via COMPLETE VIEW<sup>TM</sup>

- Multiple Operator Consoles
- Integrated Video Wall
- Touch-screen Functionality
- Total Solution Internal & External
- Displays CCTV, Access Control, PIDS, gates etc

• Real-Time Device Monitoring

Total situational awareness of all customer interfaces; tellers, ATMs etc

### • Real-Time Incident Handling

Immediate identification of incident or violation  $\rightarrow$  dispatch to Response Team

- **Scalability:** From single server to fully federated mega systems.
- Single Window Interface: All events from all systems in one place.
- **Open Architecture:** Easy, **user-friendly interface** with other systems.
- **Open Protocols:** Most **industry standard protocols** included → no drivers.
- Vendor Neutral: Prevents vendor lock in and reduces rip and replace.
- **Full Auditing and reporting:** Enables you to analyze post-event & ensure correct procedures followed.
- **Operator Procedures:** Displayed for each alarm to minimizes mistakes.
- Virtual Matrix functionality: Can place video from multiple disparate systems on the same video wall at the same time.
- Mobile Access: Web Client, SMS and Email enables worldwide mobile access