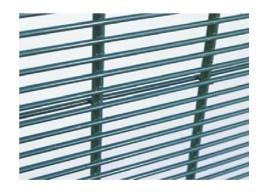

### **Complete Fencing Solution around bank facility**

### High-Security WeldMesh Fencing

Anti-climb Anti-cut Flat panels

Galvanised/ PVC-coated Concrete embedded posts High-Integrity galvanised Barbed Wire