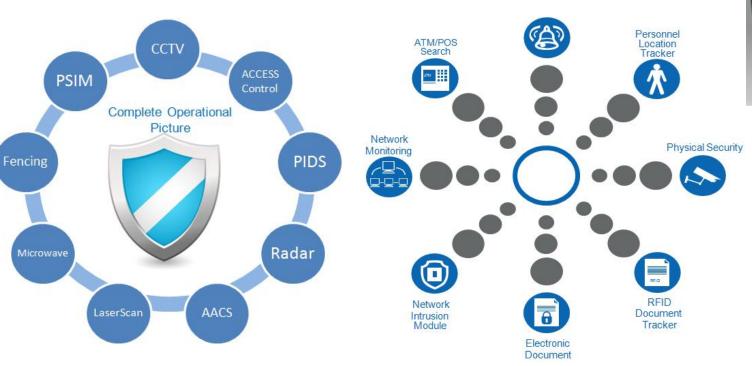

ETS

هينة تنظيم الاتصالات TRA

**I**GS

Traditional Security solutions focus mainly on physical defence.

Risks banks face daily basis have evolved. Expanded to include threats to People, Data, IP as well as traditional assets such as buildings, plant and equipment, materials and products  $\rightarrow$  needs Common Operational Picture.

**COMPLETE VIEW**<sup>TM</sup> platform integrates the **Security** (physical + electronic) with **Data Management & Facility Management**:

# SECURITY

### **Physical Security**

Total multi-layered physical security: inside & outside

### **ATM/POS Transactions Search**

Total management of ATM transaction with video footage, time-stamp, transaction details, branch code, ATM ID

### **Security Alarm Data Analysis**

Rules-based Analysis & Data-optimization for Security Team

### **Personnel Location Tracker**

Leverages mobile infrastructure to provide personnel situational awareness

# DATA MANAGEMENT

### **RFID Document Reader**

Controls the movement of documents within bank & between branches

### **Digital Document Protection**

Automatically advises when documents are opened and by whom

### **Network Management**

Network Monitoring & Intrusion

### **Management Information**

Employee monitoring, illegal logins, excessive and width, keyword usage on internet, etc

# FACILITY MANAGEMENT

**Common Picture for Building Management** 

### Facilities

HVAC, Lighting systems, Power Mgt, Fire Alarms, Access

### **Interface into SCADA Systems**

Management of LAN, WLAN Bank Communications