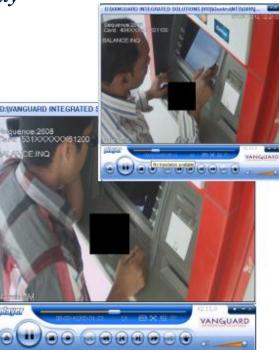

#### **Complete View quickly and comprehensively resolves Customer ATM transaction disputes**

Multi-site, multi-technology search of ATM transaction data. Video footage search across an entire ATM network using:

- CUSTOMER NAME
- CUSTOMER ACCOUNT NUMBER
- TRANSACTION AMOUNT
- TIME OF TRANSACTION
- TRANSACTION LOCATION

#### Figure 2. Complete View ATM

#### Step 1.

Security operator searches for video based on transaction data, which can be:

- Name
- Account Number
- Amount
- Time - Location

### Step 2.

**Complete View Server sends out** request to all video systems.

Results are returned to requesting operator who can then view video.

on Video System 2