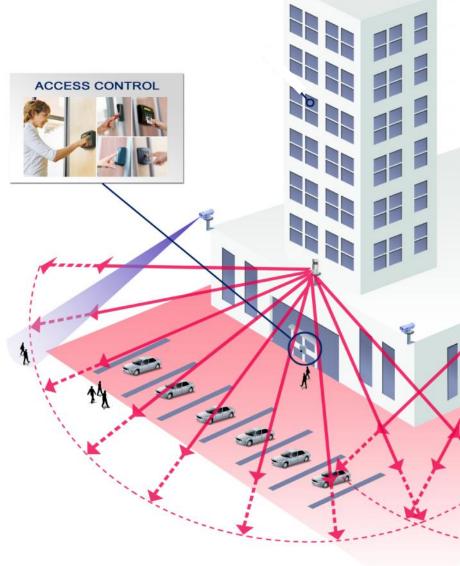

# MULTI-LAYERED PHYSICAL SECURITY FOR BANKS

- Access Control
- CCTV
- Thermal Day/Night
- Perimeter Detection Systems
- LaserScan
- Intruder Detection Sensors
- Security Gates
- Explosives Screening

### COMMON OPERATIONAL PICTURE

- ✓ Multi-Site
- ✓ Multi-Layered
- ✓ Multi-Sensor

### MULTI-LAYERED ELECTRONIC SECURITY

Going beyond physical security **COMPLETE VIEW**<sup>TM</sup> brings previously disparate information together into a Common Picture

**COMPLETE VIEW**<sup>TM</sup>