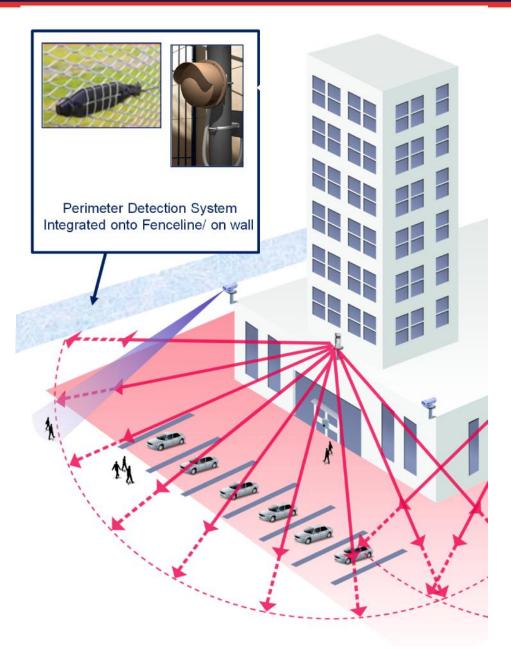

**AIS** COMPLETE VIEW<sup>TM</sup> – Detection around bank

### Perimeter Intruder Detection via LaserScan

# **AIS** COMPLETE VIEW<sup>TM</sup> – Detection around bank

### Perimeter Intruder Detection System (PIDS)

### Fence Vibration Sensors for intruder detection:

Provides exact location of intruder on fenceline Exact location indicated on geo-spatial map Climbing fence/ cutting triggers alarm Designed for operation in extreme environment

### TripWires for Intruder Detection:

Provides **exact location** of intruder **Invisible** radar detection field/ microwave field

#### **Buried Volumetric Sensors**