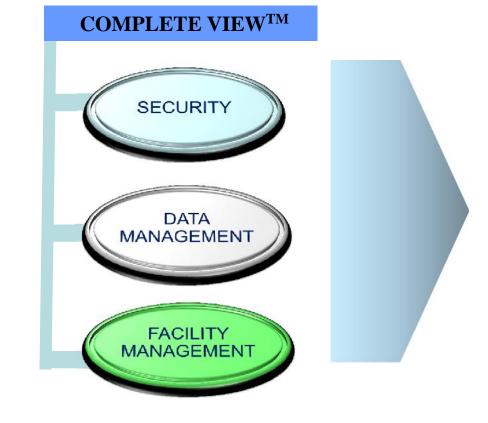

**COMPLETE VIEW**<sup>TM</sup> platform integrates the **Security** (physical + electronic) with **Data Management & Facility Management**:

# SECURITY

# DATA MANAGEMENT

# FACILITY MANAGEMENT

**Common Picture for Building Management** 