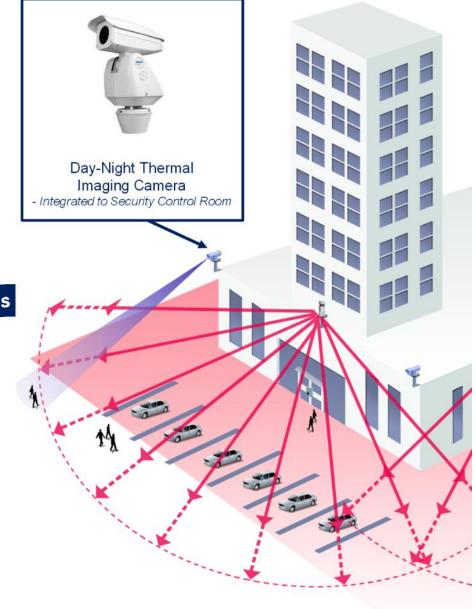

## Day/Night Surveillance

Hi-resolution seamless surveillance on boundary.

Integrated with LaserScan & PIDS for positive ID.

Thermal Day/Night Camera solution on fenceline

Integrated with PIDS sensors → slew-to-cue IP-based with Video Analytics Built-In IR Illuminators & White Light

#### World's most advanced perimeter detection day/night camera systems