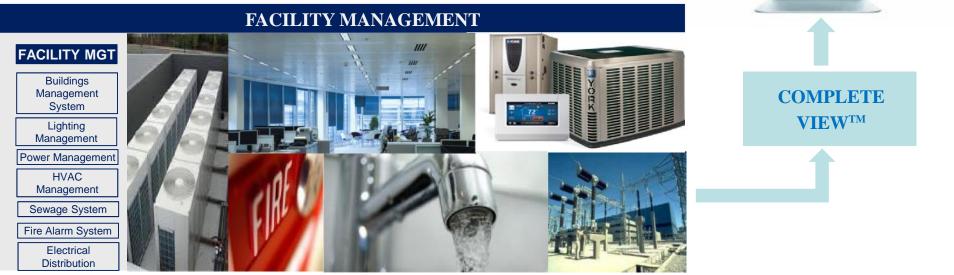

# FACILITY MANAGEMENT

**Common Picture for Building Management** 

### Facilities

HVAC, Lighting systems, Power Mgt, Fire Alarms, Access

### **Interface into SCADA Systems**

Management of LAN, WLAN Bank Communications

# **Common Picture for Building Management**

# Facilities

HVAC, Lighting systems, Power Mgt, Fire Alarms, Access Control

# Interface into SCADA Systems

Management of LAN, WLAN Bank Communications