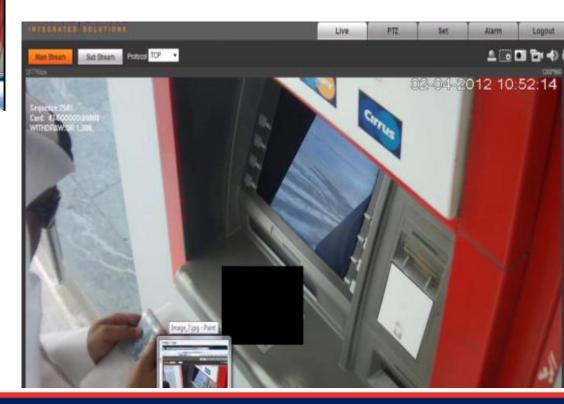

### **IP Camera/ ATM Integration:**

### Full Record/ Playback Functions via COMPLETE VIEW<sup>TM</sup>

**Secure ATM integration** (video, transaction history) recorded in secure **remote NVR** 

Integration with fully-IP camera solution

### Verification of Identity

### Verification of Cash Receipt