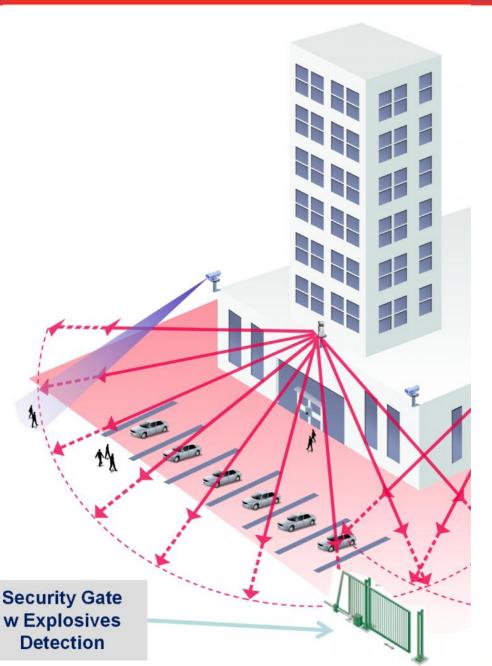

**AIS** COMPLETE VIEW<sup>TM</sup> – Detection around bank

### Perimeter Intruder Detection via LaserScan

# **AIS** COMPLETE VIEW<sup>TM</sup> – Detection around bank

### Perimeter Intruder Detection System (PIDS)