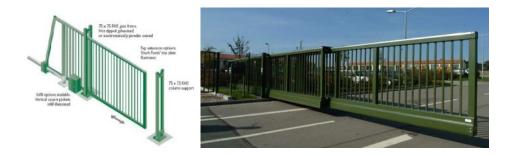

# High-Integrity Crash-proof Security Gates

Automatic Sliding Rolled Steel, Galvanised Crash-resistant

### Gates at main entry to Bank

Bollards & Crash-proof Vehicle Arrestors