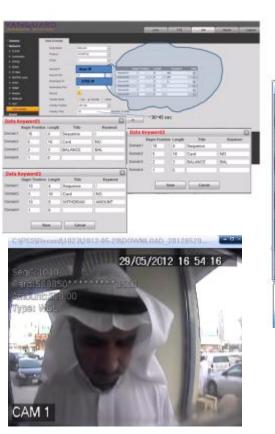

#### **Complete View quickly and comprehensively resolves Customer ATM transaction disputes**

Multi-site, multi-technology search of ATM transaction data. Video footage search across an entire ATM network using:

- CUSTOMER NAME
- CUSTOMER ACCOUNT NUMBER
- TRANSACTION AMOUNT
- TIME OF TRANSACTION
- TRANSACTION LOCATION

#### Figure 2. Complete View ATM

#### Step 1.

Security operator searches for video based on transaction data, which can be:

- Name
- Account Number
- Amount
- Time - Location

### Step 2.

**Complete View Server sends out** request to all video systems.

Results are returned to requesting operator who can then view video.

on Video System 2