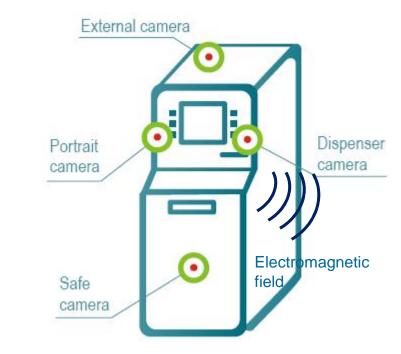

### **Anti-Skimming & Anti-Tampering Solution**

Anti-Skimming technology allows for **detection** and **reporting** of ATM skimming hardware. **ATM Scanner installed at Branch & sensors on remote ATMs** 

Scans all ATMs via Network to detect Rogue Transmissions

**Extracts** the rogue intercept data

Remotely shuts off ATM if fraudulent activity detected

Looks up Stored Data Imagery for Suspect & alerts the Security Services

### **Anti-Skimming Devices**:

- Multiple Anti-Skimming solutions consist:
- **Control Module**
- Detects the presence of PIN recording cameras

### **Magnetic Field Detector**

- detects presence of skimmers placed on the ATM fascia or front of card reader.

### **Video Analytics**

- detects changes shape of ATM, alerts suspicious behaviour

### **Electromagnetic Field**

- destroys emissions from skimmers

### **Ultrasonic Module**

- detects presence of any abnormal protrusions along the front of the ATM fascia.