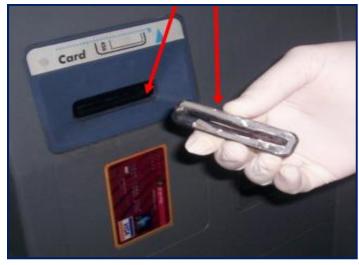

### **ATM Skimming & Tampering**

Skimming device on top of card slot of the ATM, e.g. card reader, false front etc When customer inserts card in reader, skimming device reads card details from magnetic strip & transmit wirelessly to receiver.

Skimming device placed over Card Reader

Hidden camera records PIN

Bradeso

What is this?

Observation camera across road recording & transmitting PINs