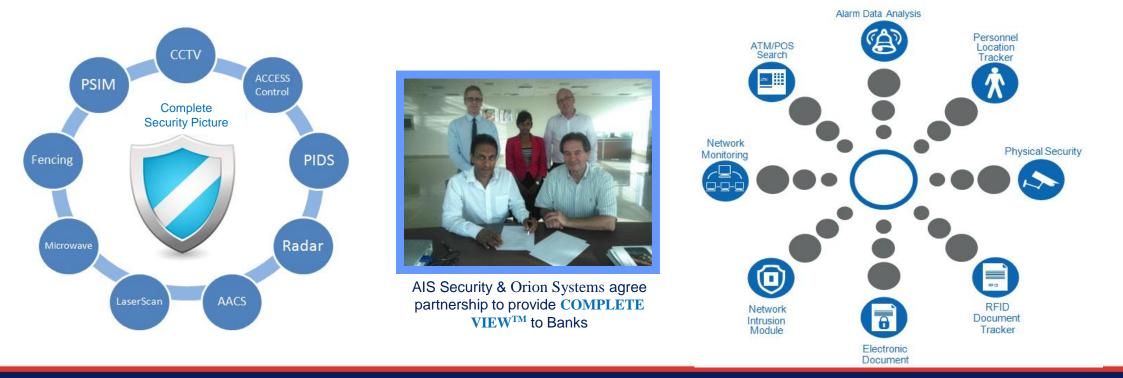

This applies fully for **Bank Security**.

**Orion Systems** is a world-class software Integration Company headquartered in the Middle East.

Orion's philosophy is Total System Information Management (**TSIM**) as both a practise and a methodology.

#### This applies fully to **Bank Operations.**

- Orion Systems grew out of CIMAC the largest systems integrator in the Middle East operating since 1971.
- Tony Durnford, Chairman sold CIMAC to Schneider Electric in 2010.
- Orion Systems is a Master Systems Integrator in security, banking, utilities, transportation, facilities, oil & gas.