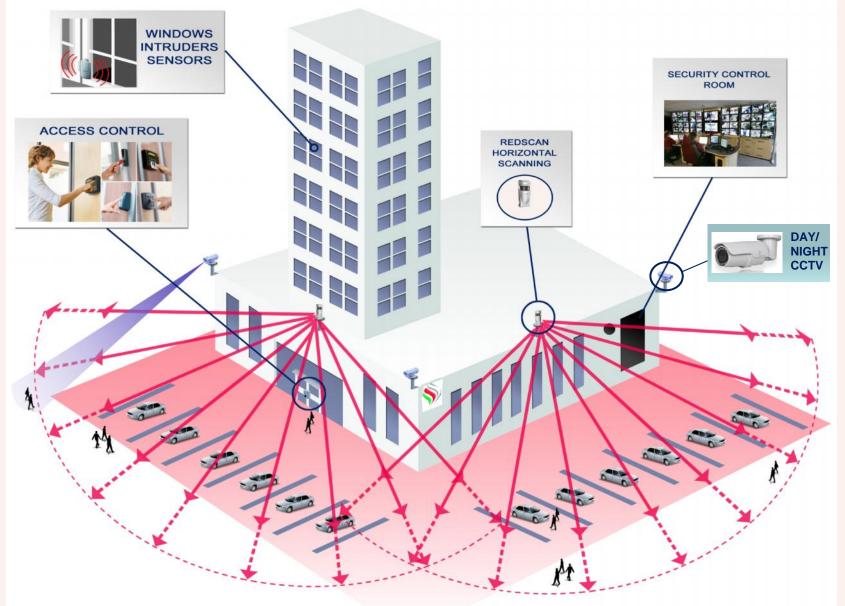

# MULTI-LAYERED PHYSICAL SECURITY FOR BANKS

- Access Control
- CCTV
- Thermal Day/Night
- Perimeter Detection Systems
- LaserScan
- Intruder Detection Sensors
- Security Gates
- Explosives Screening

### COMMON OPERATIONAL PICTURE

- ✓ Multi-Site
- ✓ Multi-Layered
- ✓ Multi-Sensor

### MULTI-LAYERED ELECTRONIC SECURITY

Going beyond physical security **COMPLETE VIEW**<sup>TM</sup> brings previously disparate information together into a Common Picture

**COMPLETE VIEW**<sup>TM</sup>

**AIS** COMPLETE VIEW<sup>TM</sup> – Detection around bank

### Perimeter Intruder Detection via LaserScan

# **AIS** COMPLETE VIEW<sup>TM</sup> – Detection around bank

### Perimeter Intruder Detection System (PIDS)