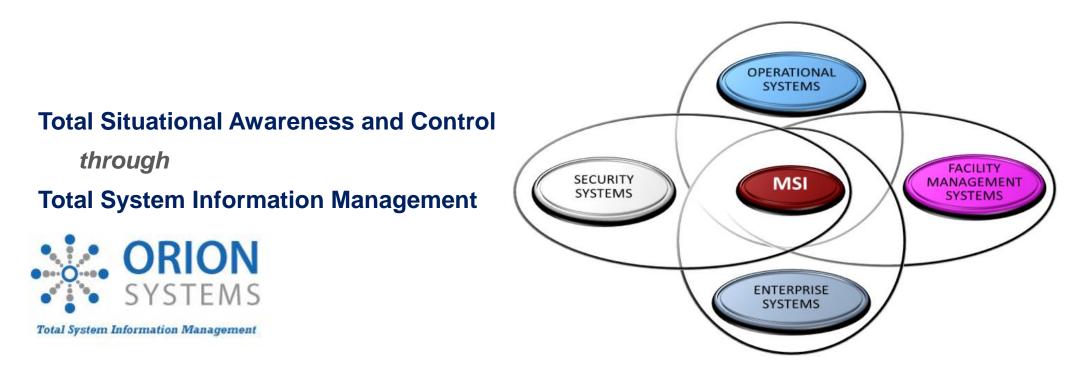

This applies fully for **Bank Security**.

**Orion Systems** is a world-class software Integration Company headquartered in the Middle East.

Orion's philosophy is Total System Information Management (**TSIM**) as both a practise and a methodology.

TSIM is the integration of the data from Disparate enterprise operational systems into user-specific and relevant information that can be provided and displayed in different formats for different users, through a **single window**.