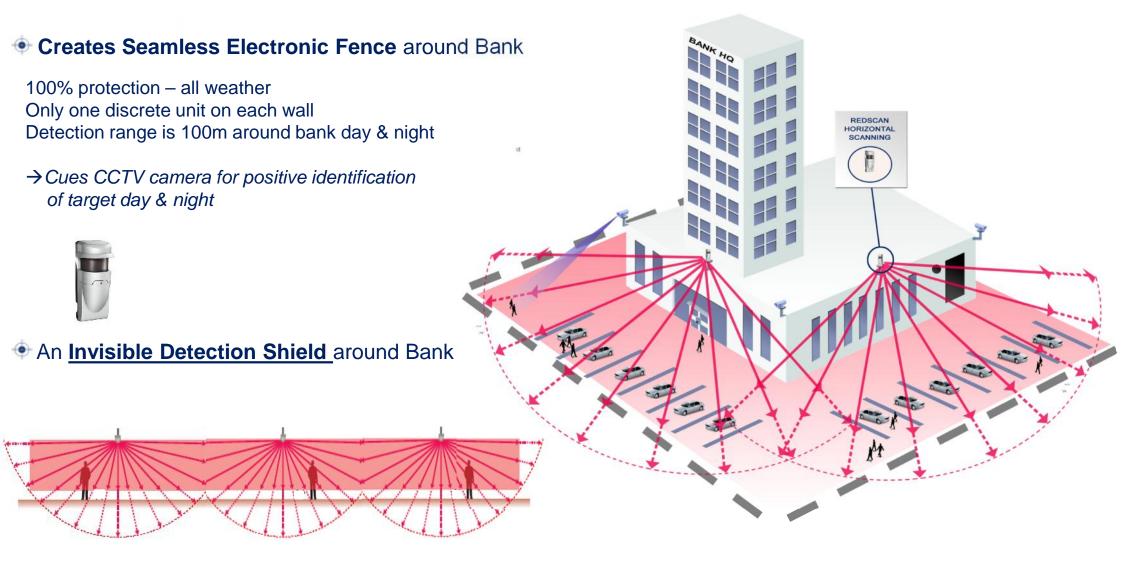

# **BANK SECURITY**

an Effective Security Shield

### **Complete Fencing Solution around bank facility**

**AIS** COMPLETE VIEW<sup>TM</sup> – Detection around bank

### Perimeter Intruder Detection via LaserScan

# **AIS** COMPLETE VIEW<sup>TM</sup> – Detection around bank

### Perimeter Intruder Detection System (PIDS)

### Fence Vibration Sensors for intruder detection:

Provides exact location of intruder on fenceline Exact location indicated on geo-spatial map Climbing fence/ cutting triggers alarm Designed for operation in extreme environment

### TripWires for Intruder Detection:

Provides **exact location** of intruder **Invisible** radar detection field/ microwave field