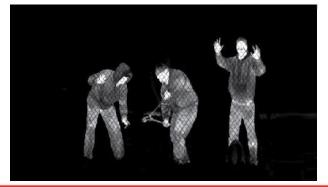

### **ATM Skimming & Tampering**

Skimming device on top of card slot of the ATM, e.g. card reader, false front etc When customer inserts card in reader, skimming device reads card details from magnetic strip & transmit wirelessly to receiver.

Skimming device placed over Card Reader

Hidden camera records PIN

Bradeso

What is this?

Observation camera across road recording & transmitting PINs