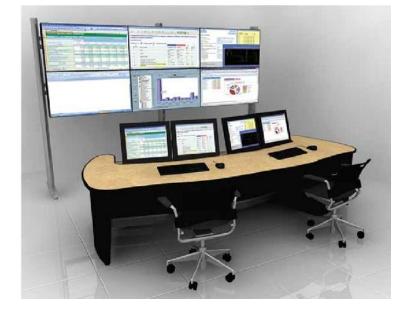

# ALS COMPLETE VIEW<sup>TM</sup> - Security Control Room

### Total Security Situational Awareness via COMPLETE VIEW<sup>TM</sup>

- Multiple Operator Consoles
- Integrated Video Wall
- Touch-screen Functionality
- Total Solution Internal & External
- Displays CCTV, Access Control, PIDS, gates etc

• Real-Time Device Monitoring

Total situational awareness of all customer interfaces; tellers, ATMs etc

### • Real-Time Incident Handling

Immediate identification of incident or violation  $\rightarrow$  dispatch to Response Team

- **Scalability:** From single server to fully federated mega systems.
- Single Window Interface: All events from all systems in one place.
- **Open Architecture:** Easy, **user-friendly interface** with other systems.
- **Open Protocols:** Most **industry standard protocols** included → no drivers.
- Vendor Neutral: Prevents vendor lock in and reduces rip and replace.
- **Full Auditing and reporting:** Enables you to analyze post-event & ensure correct procedures followed.
- **Operator Procedures:** Displayed for each alarm to minimizes mistakes.
- Virtual Matrix functionality: Can place video from multiple disparate systems on the same video wall at the same time.
- Mobile Access: Web Client, SMS and Email enables worldwide mobile access