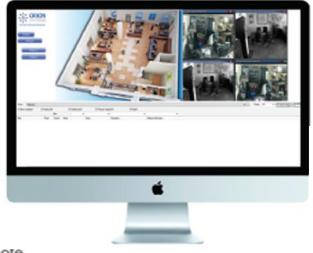

# **ATM/POS SEARCH**

#### **Complete View quickly and comprehensively resolves Customer ATM transaction disputes**

Multi-site, multi-technology search of ATM transaction data. Video footage search across an entire ATM network using:

#### Figure 2. Complete View ATM

#### Step 1.

Security operator searches for video based on transaction data, which can be:

- Name
- Account Number
- Amount
- Time - Location

### Step 2.

**Complete View Server sends out** request to all video systems.

Results are returned to requesting operator who can then view video.

on Video System 2