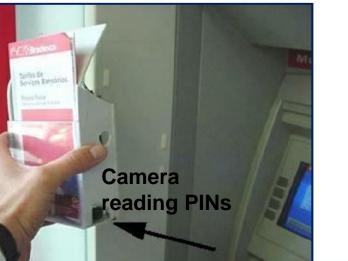

Skimming device placed over Card Reader

Hidden camera records PIN

Bradeso

What is this?

Observation camera across road recording & transmitting PINs