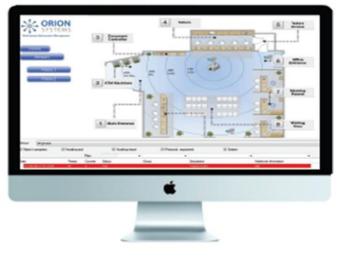

**COMPLETE VIEW**<sup>TM</sup> platform integrates the **Security** (physical + electronic) with **Data Management & Facility Management**:

# FACILITY MANAGEMENT

**Common Picture for Building Management** 

# **Common Picture for Building Management**

# Facilities

HVAC, Lighting systems, Power Mgt, Fire Alarms, Access Control

# Interface into SCADA Systems

Management of LAN, WLAN Bank Communications