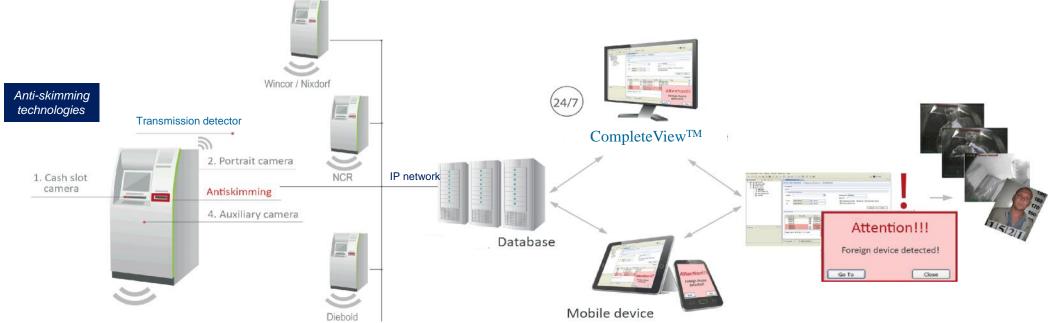

# **ATM/POS SEARCH**

#### **Complete View quickly and comprehensively resolves Customer ATM transaction disputes**

Multi-site, multi-technology search of ATM transaction data. Video footage search across an entire ATM network using:

- CUSTOMER NAME
- CUSTOMER ACCOUNT NUMBER
- TRANSACTION AMOUNT
- TIME OF TRANSACTION
- TRANSACTION LOCATION

#### Figure 2. Complete View ATM

#### Step 1.

Security operator searches for video based on transaction data, which can be:

- Name
- Account Number
- Amount
- Time - Location

### Step 2.

**Complete View Server sends out** request to all video systems.

Results are returned to requesting operator who can then view video.

on Video System 2