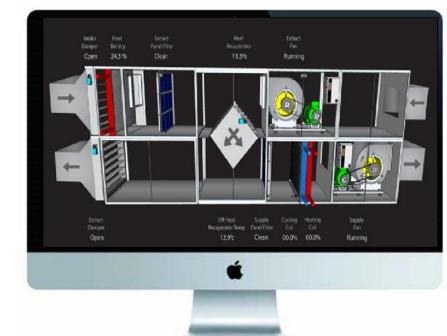

### Facilities

HVAC, Lighting systems, Power Mgt, Fire Alarms, Access

### **Interface into SCADA Systems**

Management of LAN, WLAN Bank Communications

# Facilities

HVAC, Lighting systems, Power Mgt, Fire Alarms, Access Control

# Interface into SCADA Systems

Management of LAN, WLAN Bank Communications