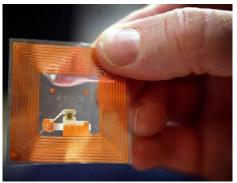

### **RFID Document Reader**

Controls the movement of documents within bank & between branches

# RFID DOCUMENT TRACKER

Instantly notifies you when a document leaves a location, or is separated from its associated documents. Using RFID tags attached to documents you can always be sure that your documents are tracked and that content does not disappear.