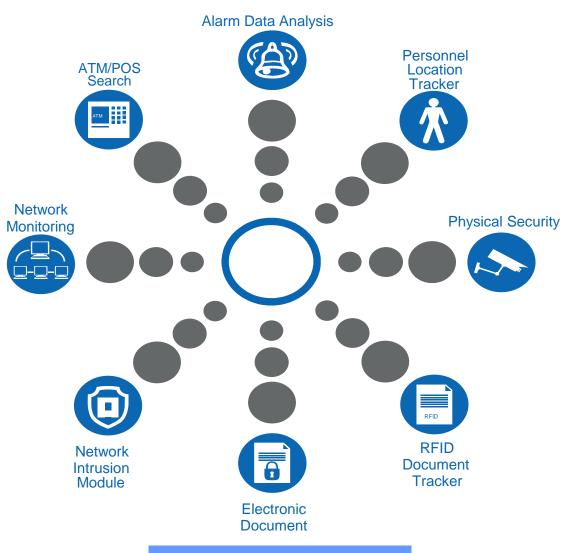

**COMPLETE VIEW**<sup>TM</sup> platform integrates the **Security** (physical + electronic) with **Data Management & Facility Management**:

# SECURITY

### **Physical Security**

Total multi-layered physical security: inside & outside

### **ATM/POS Transactions Search**

Total management of ATM transaction with video footage, time-stamp, transaction details, branch code, ATM ID

### **Security Alarm Data Analysis**

Rules-based Analysis & Data-optimization for Security Team

### **Personnel Location Tracker**

Leverages mobile infrastructure to provide personnel situational awareness

# DATA MANAGEMENT

### **RFID Document Reader**

Controls the movement of documents within bank & between branches

### **Digital Document Protection**

Automatically advises when documents are opened and by whom

### **Network Management**

Network Monitoring & Intrusion

### **Management Information**

Employee monitoring, illegal logins, excessive and width, keyword usage on internet, etc

# FACILITY MANAGEMENT

**Common Picture for Building Management** 