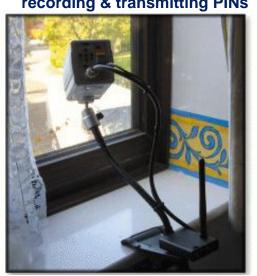

### **ATM Skimming & Tampering**

Skimming device on top of card slot of the ATM, e.g. card reader, false front etc When customer inserts card in reader, skimming device reads card details from magnetic strip & transmit wirelessly to receiver.

Skimming device placed over Card Reader

Hidden camera records PIN

Bradeso

What is this?

Observation camera across road recording & transmitting PINs