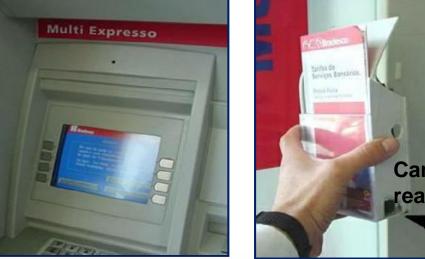

Skimming device placed over Card Reader

Hidden camera records PIN

Bradeso

What is this?

Observation camera across road recording & transmitting PINs