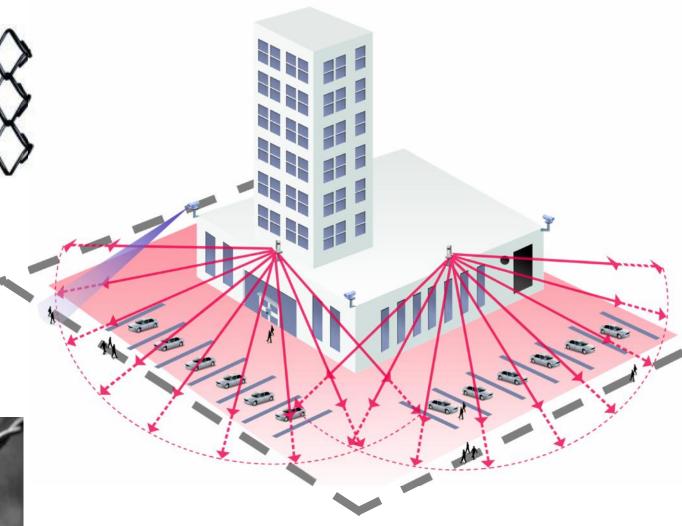

**AIS** COMPLETE VIEW<sup>TM</sup> – Detection around bank

### Perimeter Intruder Detection via LaserScan

# **AIS** COMPLETE VIEW<sup>TM</sup> – Detection around bank

### Perimeter Intruder Detection System (PIDS)