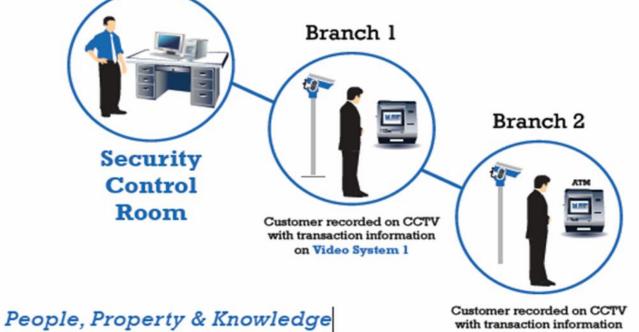

# **ATM/POS SEARCH**

#### **Complete View quickly and comprehensively resolves Customer ATM transaction disputes**

Multi-site, multi-technology search of ATM transaction data. Video footage search across an entire ATM network using:

- CUSTOMER NAME
- CUSTOMER ACCOUNT NUMBER
- TRANSACTION AMOUNT
- TIME OF TRANSACTION
- TRANSACTION LOCATION

#### Figure 2. Complete View ATM

#### Step 1.

Security operator searches for video based on transaction data, which can be:

- Name
- Account Number
- Amount
- Time - Location

### Step 2.

**Complete View Server sends out** request to all video systems.

Results are returned to requesting operator who can then view video.

on Video System 2