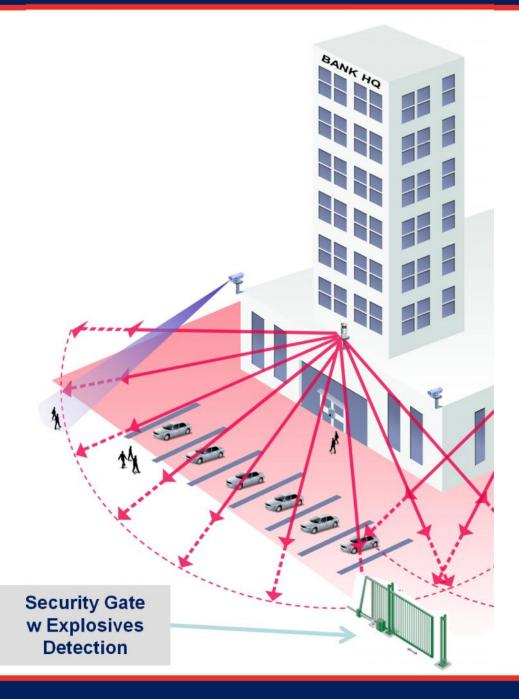

# MULTI-LAYERED PHYSICAL SECURITY FOR BANKS

- Access Control
- CCTV
- Thermal Day/Night
- Perimeter Detection Systems
- LaserScan
- Intruder Detection Sensors
- Security Gates
- Explosives Screening

### COMMON OPERATIONAL PICTURE

- ✓ Multi-Site
- ✓ Multi-Layered
- ✓ Multi-Sensor

### MULTI-LAYERED ELECTRONIC SECURITY

Going beyond physical security **COMPLETE VIEW**<sup>TM</sup> brings previously disparate information together into a Common Picture

**COMPLETE VIEW**<sup>TM</sup>